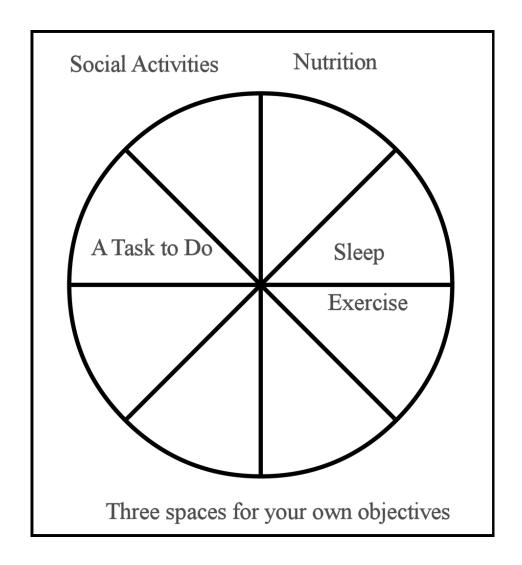

## **Personal Health Wheel**

In each segment rate your own health 1 to 10.

You can add things you care about in the three blank segments.

On the reverse there are some headings that might help you think about a health plan.